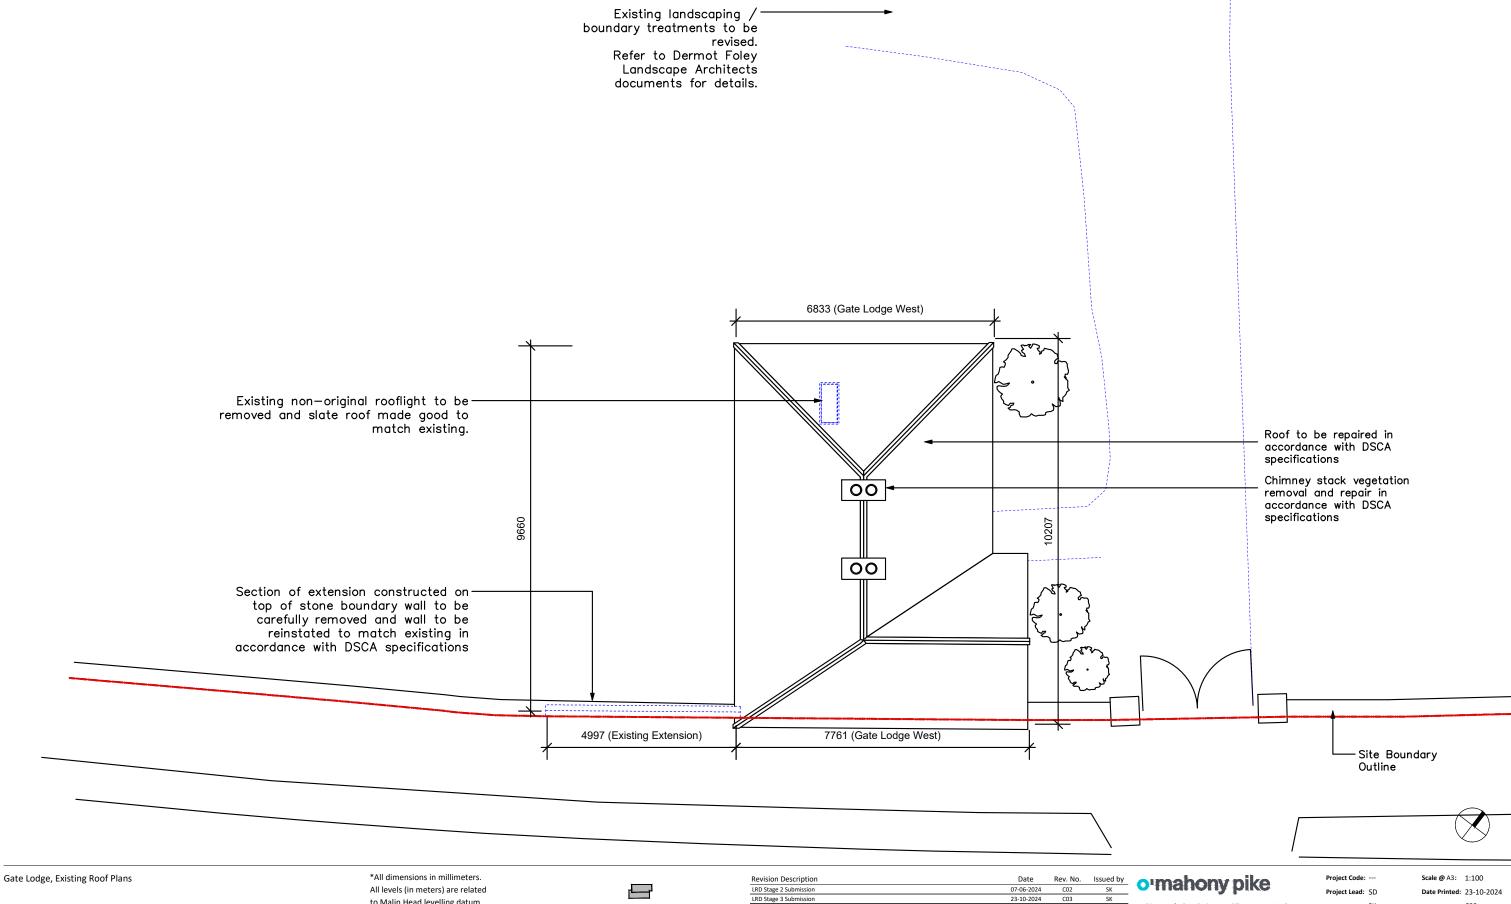

The Chapel Mount St. Anne's Milltown, Dublin 6 D06 XN52 Ireland

Job No.:

Current Rev.: C03 1307G Status: A3

LRD Stage 3 Submission

Knockrabo Phase 2

Mt. Anville Road, Dublin 14

Drawing Title: Gate Lodge, Existing Roof Plans

Drawing No.: 1307G-OMP-GL-00-DR-A-1901